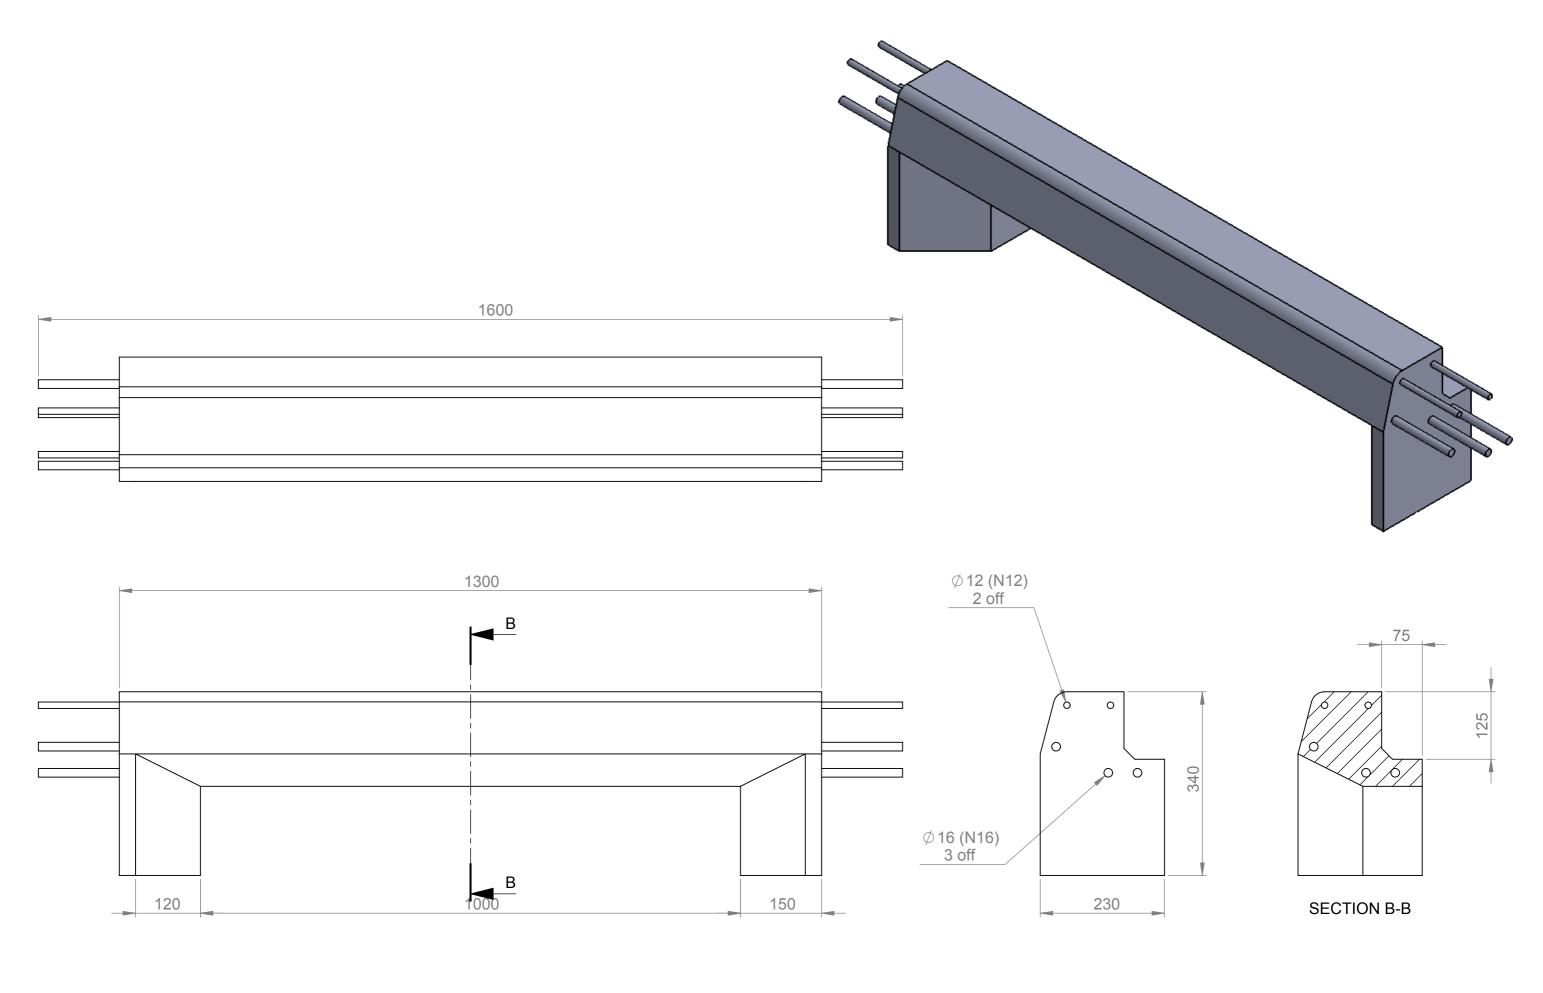

| Description: | B Type Lintel - Side Entry Pit<br>To suit Vic Roads SD 1061 |             |        |        |      |  |
|--------------|-------------------------------------------------------------|-------------|--------|--------|------|--|
| Part No.     |                                                             | Drawing No. | 103540 | 1 of 1 | Rev. |  |